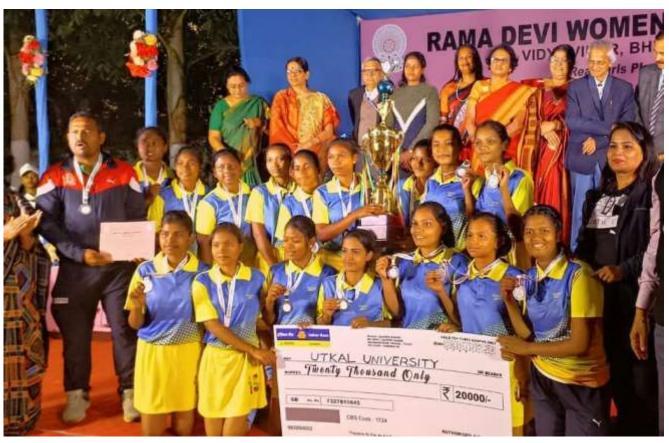

## (2022-2023)

| SL.NO | NAME OF THE TEAM | PERFORMANCE |
|-------|------------------|-------------|
| 1     | HOCKEY (WOMEN)   | RUNNERS-UP  |
| 2     | HOCKEY (MEN)     | RUNNERS-UP  |

# STATE LABLE INTER UNIVERSITY TOURNAMENT CONDUCTED BY HIGER EDUCATION DRPARTMENT OF ODISHA

**HOCKEY (MEN) RUNNERS -UP** 

**HOCKEY (WOMEN) RUNNERS -UP** 