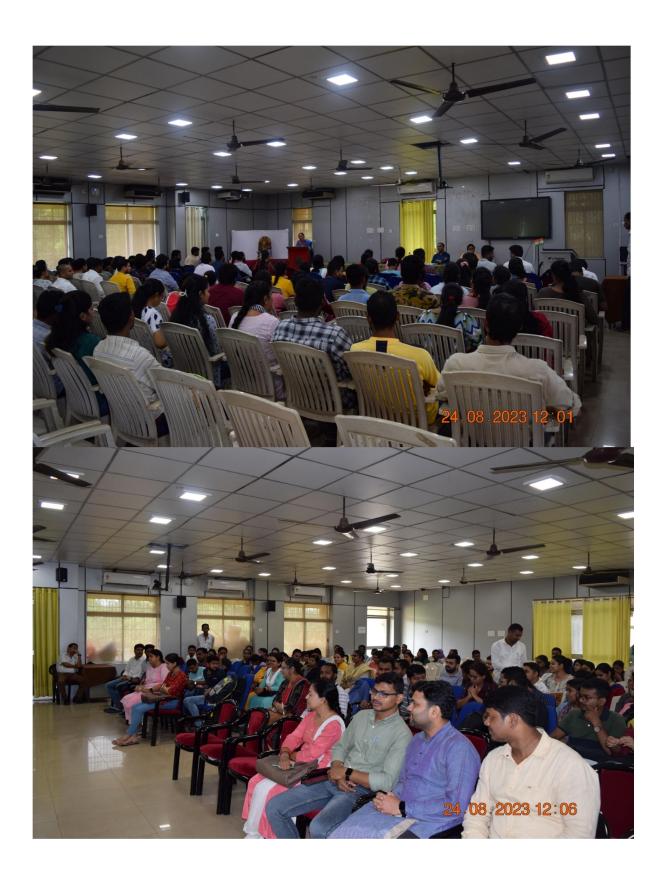

### Proceedings of the meeting of the Researchers held on 24.08.2023 at 11.00 A.M in the P.G. Council Hall

The meeting of the Researchers of the University was held in the P.G. Council Hall at 11 A.M on 24.08.2023 with 110 researchers of different Departments & Prof. Navaneeta Rath, Chairperson, P.G. Council, Prof. Nigama Nanda Das, Director, IQAC & Coordinator, WB-OHEPEE, Utkal University & Prof. Jagneswar Dandapat, Director R&D.

## Report of the Researchers Interface with University Authorities at P.G. Council.

A researcher's meet was jointly organized by P.G. Council & IQAC, Utkal University in the P.G. Council Hall of Utkal University on 24<sup>th</sup> August, 2023 at 11.00 A.M with the following members on the Dias:

- 1. Prof. Navaneeta Rath, Chairperson, P.G. Council,
- 2. Prof. Nigama Nanda Das, Director, IQAC,
- 3. Prof. Jagneswar Dandpat, Director R&D.

It was attended by 110 students.

The detailed list of the attendee research scholars is annexed in Annexure-I.