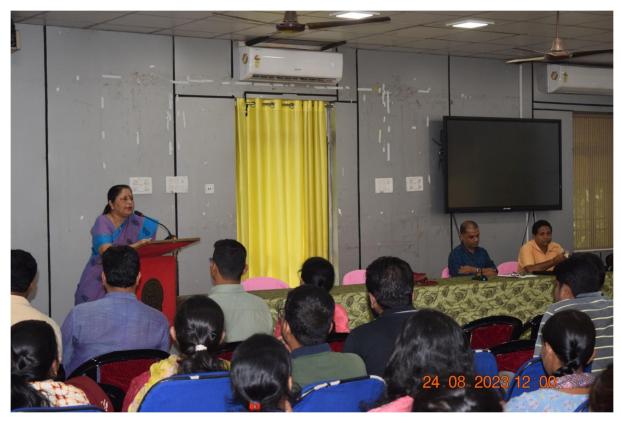

### Proceedings of the meeting of the Researchers held on 24.08.2023 at 11.00 A.M in the P.G. Council Hall

The meeting of the Researchers of the University was held in the P.G. Council Hall at 11 A.M on 24.08.2023 with 110 researchers of different Departments & Prof. Navaneeta Rath, Chairperson, P.G. Council, Prof. Nigama Nanda Das, Director, IQAC & Coordinator, WB-OHEPEE, Utkal University & Prof. Jagneswar Dandapat, Director R&D.

## Business Transacted& Resolutions Made:

- The meeting opened with a welcome address of the Chairperson to the speakers on the dais and the researchers off the dais.
- Prof. N.N. Das addressed the researchers by apprising them about the quality of the research they need to undertake and asked them to come forward to mentor the students of the university and other affiliated colleges of Utkal University. He also told the students to share their research experience with the students of the affiliated colleges and share with them about the funding agencies, their conditions, and the mode of preparation for different types of research fellowships.
- Prof. J. Dandapat encouraged the students by talking to them about the transformative role of research in development & and the role of young researchers therein. He also asked the researchers to have a monthly peer research meeting & and a meeting with the University authority every three months.
  - Dr. Dandapat asked the students to join the one-day research conclave as a part of the G-20 initiative on 26th August 2023, in CSIR- Institute of Minerals and Materials Technology (IMMT), Bhubaneswar along with one of their department faculty members.
  - The students also expressed the issues faced in the University which were responded to by the authorities.

• The meeting opened with a welcome address of the Chairperson to the speakers on the dais and the researchers off the dais.

• Prof. N.N. Das addressed the researchers by apprising them about the quality of the research they need to undertake and asked them to come forward to mentor the students of the university and other affiliated colleges of Utkal University. He also told the students to share their research experience with the students of the affiliated colleges and share with them about the funding agencies, their conditions, and the mode of preparation for different types of research fellowships.