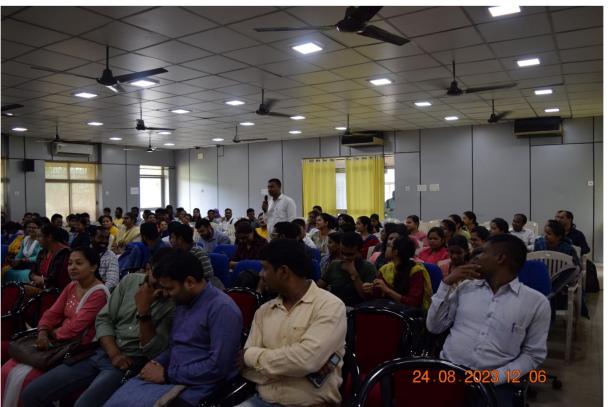

### Proceedings of the meeting of the Researchers held on 24.08.2023 at 11.00 A.M in the P.G. Council Hall

The meeting of the Researchers of the University was held in the P.G. Council Hall at 11 A.M on 24.08.2023 with 110 researchers of different Departments & Prof. Navaneeta Rath, Chairperson, P.G. Council, Prof. Nigama Nanda Das, Director, IQAC & Coordinator, WB-OHEPEE, Utkal University & Prof. Jagneswar Dandapat, Director R&D.

- 1. Prof. Navaneeta Rath, Chairperson, P.G. Council,
- 2. Prof. Nigama Nanda Das, Director, IQAC,
- 3. Prof. Jagneswar Dandpat, Director R&D.

It was attended by 110 students.

The detailed list of the attendee research scholars is annexed in Annexure-I.