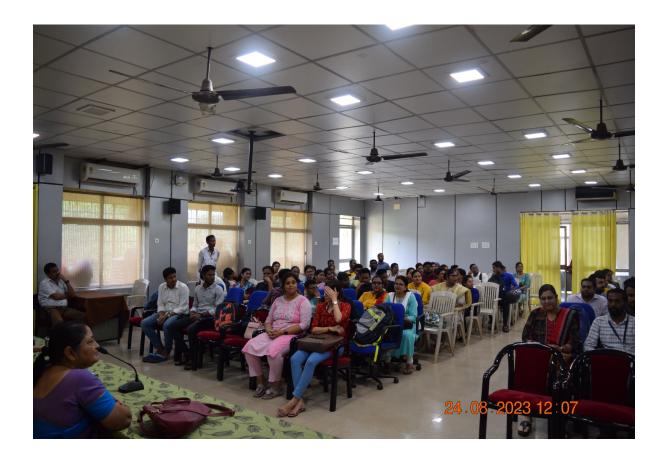

### Proceedings of the meeting of the Researchers held on 24.08.2023 at 11.00 A.M in the P.G. Council Hall

The meeting of the Researchers of the University was held in the P.G. Council Hall at 11 A.M on 24.08.2023 with 110 researchers of different Departments & Prof. Navaneeta Rath, Chairperson, P.G. Council, Prof. Nigama Nanda Das, Director, IQAC & Coordinator, WB-OHEPEE, Utkal University & Prof. Jagneswar Dandapat, Director R&D.

## Report of the Researchers Interface with University Authorities at P.G. Council.

A researcher's meet was jointly organized by P.G. Council & IQAC, Utkal University in the P.G. Council Hall of Utkal University on 24<sup>th</sup> August, 2023 at 11.00 A.M with the following members on the Dias:

- 1. Prof. Navaneeta Rath, Chairperson, P.G. Council,
- 2. Prof. Nigama Nanda Das, Director, IQAC,
- 3. Prof. Jagneswar Dandpat, Director R&D.

It was attended by 110 students.

The detailed list of the attendee research scholars is annexed in Annexure-I.