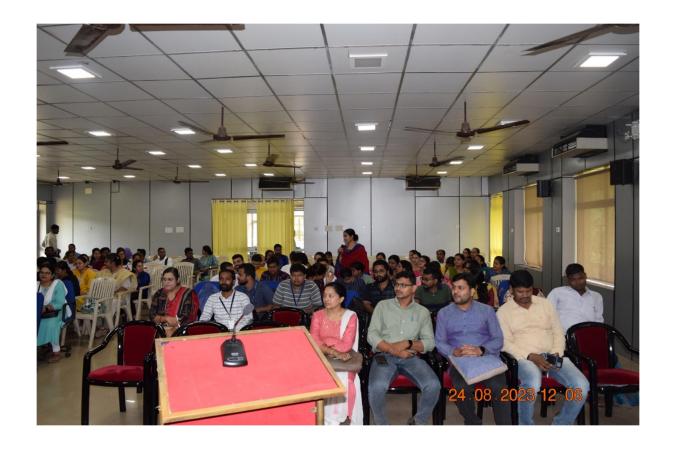

### Proceedings of the meeting of the Researchers held on 24.08.2023 at 11.00 A.M in the P.G. Council Hall

The meeting of the Researchers of the University was held in the P.G. Council Hall at 11 A.M on 24.08.2023 with 110 researchers of different Departments & Prof. Navaneeta Rath, Chairperson, P.G. Council, Prof. Nigama Nanda Das, Director, IQAC & Coordinator, WB-OHEPEE, Utkal University & Prof. Jagneswar Dandapat, Director R&D.

- 1. Prof. Navaneeta Rath, Chairperson, P.G. Council,
- 2. Prof. Nigama Nanda Das, Director, IQAC,
- 3. Prof. Jagneswar Dandpat, Director R&D.

It was attended by 110 students.

The detailed list of the attendee research scholars is annexed in Annexure-I.