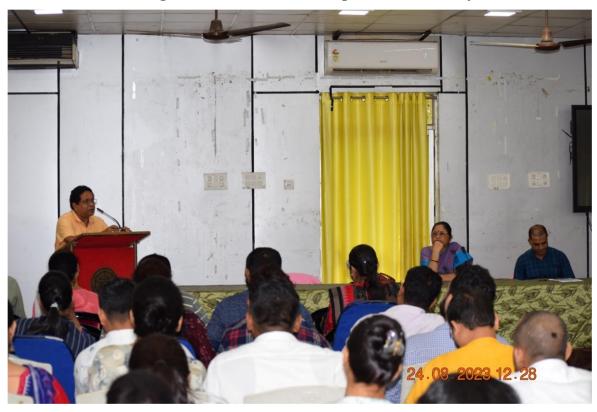

### Proceedings of the meeting of the Researchers held on 24.08.2023 at 11.00 A.M in the P.G. Council Hall

The meeting of the Researchers of the University was held in the P.G. Council Hall at 11 A.M on 24.08.2023 with 110 researchers of different Departments & Prof. Navaneeta Rath, Chairperson, P.G. Council, Prof. Nigama Nanda Das, Director, IQAC & Coordinator, WB-OHEPEE, Utkal University & Prof. Jagneswar Dandapat, Director R&D.

## Business Transacted& Resolutions Made:

- The meeting opened with a welcome address of the Chairperson to the speakers on the dais and the researchers off the dais.
- Prof. N.N. Das addressed the researchers by apprising them about the quality of the research they need to undertake and asked them to come forward to mentor the students of the university and other affiliated colleges of Utkal University. He also told the students to share their research experience with the students of the affiliated colleges and share with them about the funding agencies, their conditions, and the mode of preparation for different types of research fellowships.
- Prof. J. Dandapat encouraged the students by talking to them about the transformative role of research in development & and the role of young researchers therein. He also asked the researchers to have a monthly peer research meeting & and a meeting with the University authority every three months.
  - Dr. Dandapat asked the students to join the one-day research conclave as a part of the G-20 initiative on 26th August 2023, in CSIR- Institute of Minerals and Materials Technology (IMMT), Bhubaneswar along with one of their department faculty members.
  - The students also expressed the issues faced in the University which were responded to by the authorities.