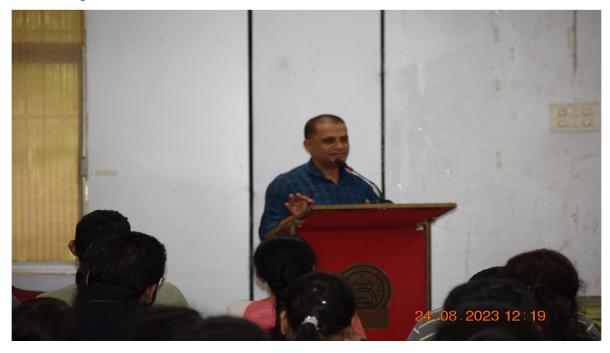

### Proceedings of the meeting of the Researchers held on 24.08.2023 at 11.00 A.M in the P.G. Council Hall

The meeting of the Researchers of the University was held in the P.G. Council Hall at 11 A.M on 24.08.2023 with 110 researchers of different Departments & Prof. Navaneeta Rath, Chairperson, P.G. Council, Prof. Nigama Nanda Das, Director, IQAC & Coordinator, WB-OHEPEE, Utkal University & Prof. Jagneswar Dandapat, Director R&D.

## Business Transacted& Resolutions Made:

- The meeting opened with a welcome address of the Chairperson to the speakers on the dais and the researchers off the dais.
- Prof. N.N. Das addressed the researchers by apprising them about the quality of the research they need to undertake and asked them to come forward to mentor the students of the university and other affiliated colleges of Utkal University. He also told the students to share their research experience with the students of the affiliated colleges and share with them about the funding agencies, their conditions, and the mode of preparation for different types of research fellowships.
- Prof. J. Dandapat encouraged the students by talking to them about the transformative role of research in development & and the role of young researchers therein. He also asked the researchers to have a monthly peer research meeting & and a meeting with the University authority every three months.
  - Dr. Dandapat asked the students to join the one-day research conclave as a part of the G-20 initiative on 26th August 2023, in CSIR- Institute of Minerals and Materials Technology (IMMT), Bhubaneswar along with one of their department faculty members.
  - The students also expressed the issues faced in the University which were responded to by the authorities.