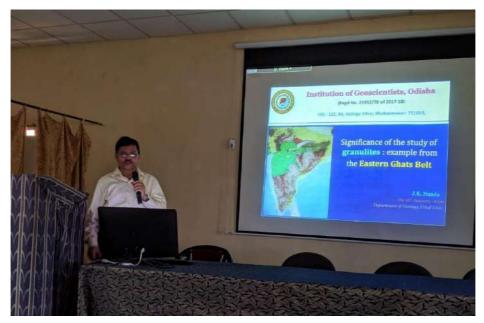

> Date: 20<sup>th</sup> December 2021 Venue: Seminar Hall, P.G. Department of Geography

P.G. Department of Geography, Utkal University

Seminar on Significance of the study of Granulites- Department of Geology