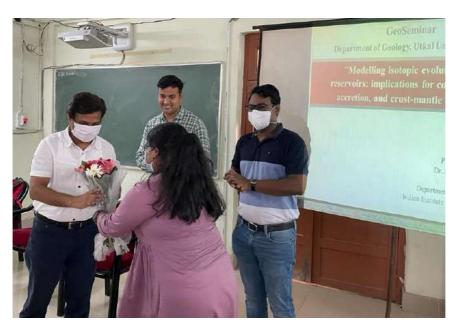

Seminar on Modelling isotopic evolution of earth- Department of Geology

Geo-Seminar - Department of Geology

Alumni meet and Induction Programme- Department of Geology

Capacity and Skill development programme- Department of Mathematics