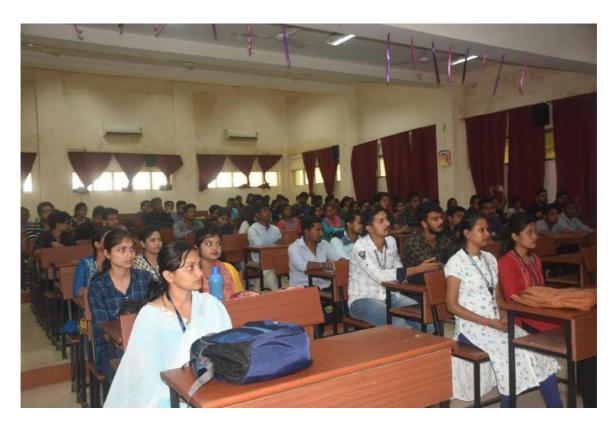

civil service as a career. Prof BramhanandaSatapathy on the dais



Figure 16SumanSouravMohanty, IAS felicited by Prof S.M. Pattanaik, Vice Chancellor, Utkal University



Figure 17 Students sharing important moments with SumanSouravMohanty, IAS



Figure 18ShriS.C.Choudhury, IRS guiding students for Civil Services preparation







## Passport Mela



Figure 19 Prof. K KBasa addressing students and employees of university on 02.11.2016



Figure 20 Prof Ashoka Das, VC, Utkal University formally inaugurating Passport Mela at Regional Passport Office on 06.11.2016



Figure 21, Regional Passport Officer addessing students in the student connect program at Utkal University on 22.08.2019



Figure 22 Anil Choudhary, Citizen Service Manager, RPO addressing orientation program on 22.08.2019



Figure 23Studennts attending orientation program on Passport Seva on 22.08.2019



## Workshop

on

Reinvigorating the Social Science Studies and Research: Exploring Career Options for Young Scholars

## **Concept Note**

India being one of the youngest nations in the world with more than 54% of its total population below the age of 25 years necessitates that the youth in the country are equipped with the skills and knowledge to enter the workforce through education and training. However, as per the Ministry of Human Resource Development (MHRD) report of 2016 pertaining to the National Policy on Education, 2016, a large proportion of the products of the education system are found to lack employable skills. Against this backdrop it may be realized that the major challenge before the socia