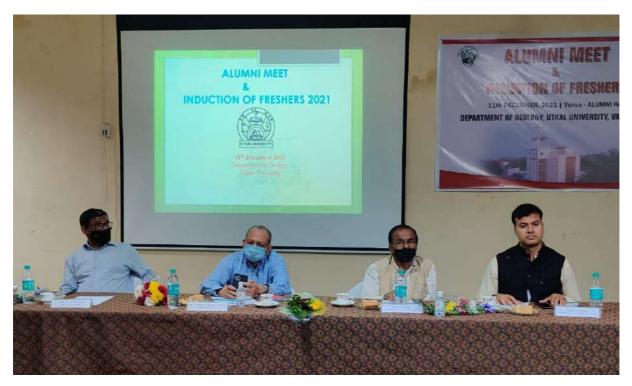

Seminar on Modelling isotopic evolution of earth- Department of Geology

Geo-Seminar - Department of Geology

Alumni meet and Induction Programme- Department of Geology

Capacity and Skill development programme- Department of Mathematics