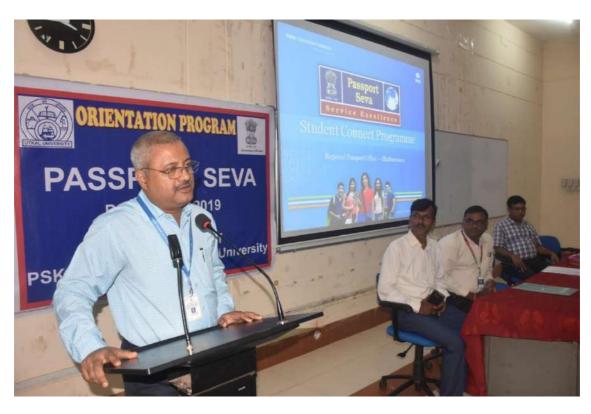

Figure 21, Regional Passport Officer addessing students in the student connect program at Utkal University on 22.08.2019

Figure 22 Anil Choudhary, Citizen Service Manager, RPO addressing orientation program on 22.08.2019

Figure 23Studennts attending orientation program on Passport Seva on 22.08.2019