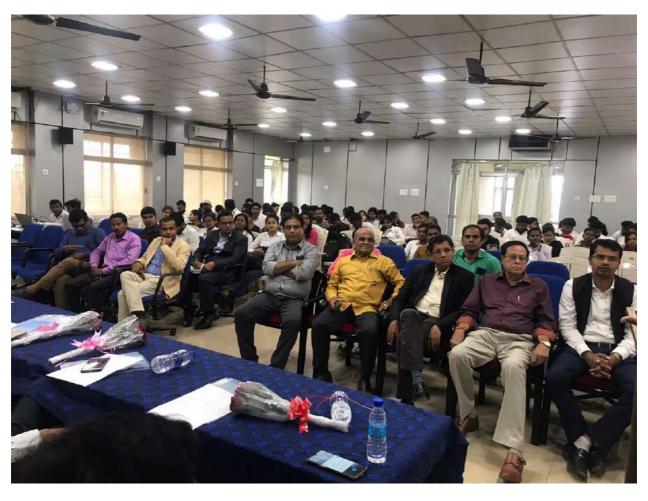

## Enterpreneurship

Figure 11 Former Chief Secretary, Government of Odisha addressing students in the seminar Enterprenuership: The Road Ahead on 28.02.2020

Figure 12Shri Panchanan Mishra, Former Secretary, Industries, Government of Odisha addressing the gathering on 28.02.2020