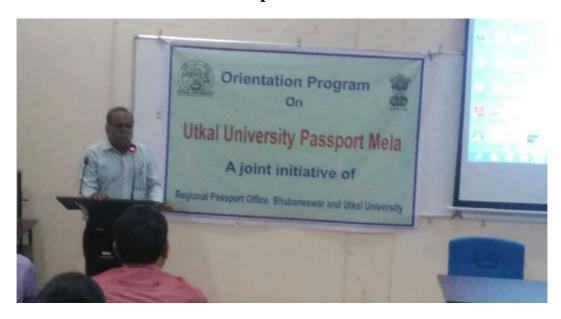

## Passport Mela

Figure 19 Prof. K KBasa addressing students and employees of university on 02.11.2016

Figure 20 Prof Ashoka Das, VC, Utkal University formally inaugurating Passport Mela at Regional Passport Office on 06.11.2016