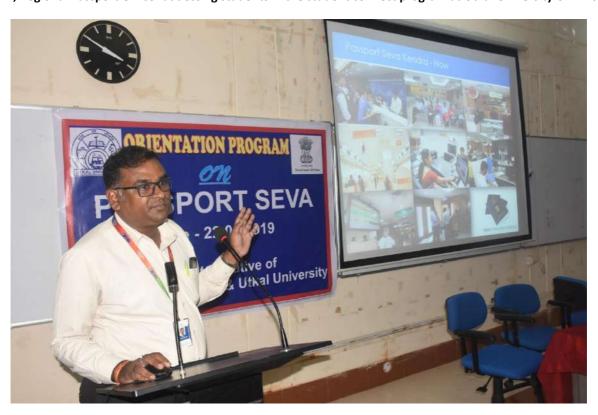

Figure 21, Regional Passport Officer addessing students in the student connect program at Utkal University on 22.08.2019

Figure 22 Anil Choudhary, Citizen Service Manager, RPO addressing orientation program on 22.08.2019

Figure 23Studennts attending orientation program on Passport Seva on 22.08.2019