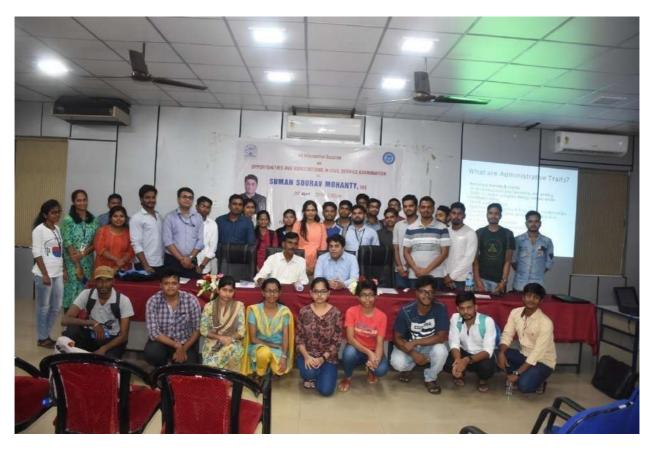

Figure 17 Students sharing important moments with SumanSouravMohanty, IAS

Figure 18ShriS.C.Choudhury, IRS guiding students for Civil Services preparation