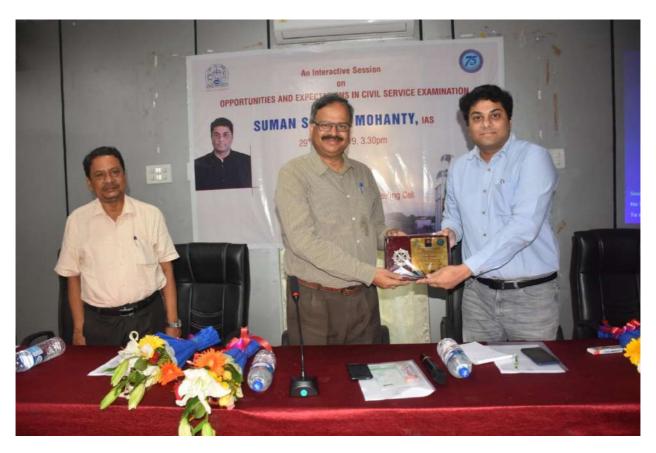

Figure 15Suman SouravMohanty, IAS motivating students to choose civil service as a career. Prof BramhanandaSatapathy on the dais

Figure 16SumanSouravMohanty, IAS felicited by Prof S.M. Pattanaik, Vice Chancellor, Utkal University