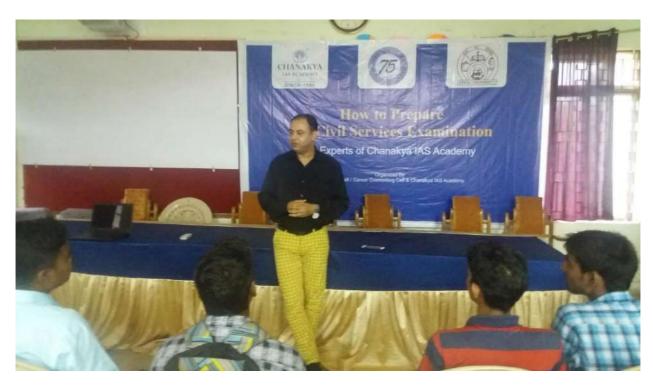

**IAS Aspirant- Carrier Counselling** 

Figure 13 Career Guidance for IAS Aspirants: ShriParameswaran B, IAS interacting with students

Figure 14LtoR: Prof BramhanandaSatapathy, Chairman, PG Council, Prof S.M. Pattanaik, ShriParameswaran B, Joint Secretary, Higher Education, Govt. of Odisha, Prof. K.K. Basa, Director, IQAC, Utkal University

Figure 15Suman SouravMohanty, IAS motivating students to choose civil service as a career. Prof BramhanandaSatapathy on the dais

Figure 16SumanSouravMohanty, IAS felicited by Prof S.M. Pattanaik, Vice Chancellor, Utkal University