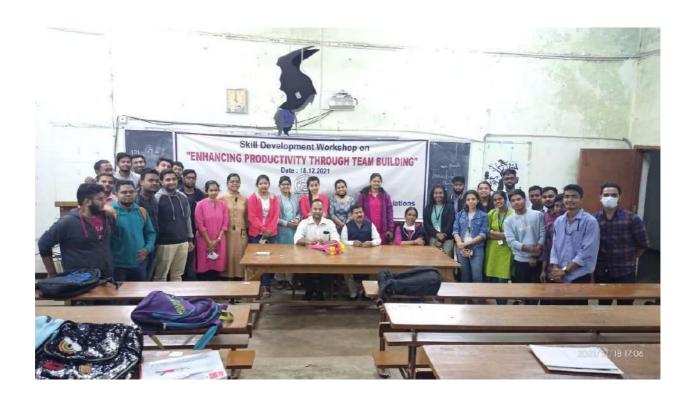

Show this thread

Academic Training Programme for Political science teachers- Department of Pol.Science

To

The Vice Chancellor Utkal University

Sub: Skill Development Workshop

Sir.

Our Department is organizing a Two-Day Skill Based Workshop on "Enhancing Counseling Skills for Human Development" under Career Counselling Program of UGC XIIth Plan for students of our Department.

The details of the Programme is enclosed for your kind reference.

We shall be grateful for your kind presence in the inaugural session of the workshop for sharing your valuable ideas with us.

Thanking you,

Sincerely

(Bhaswati Patnaik) Head of the Department