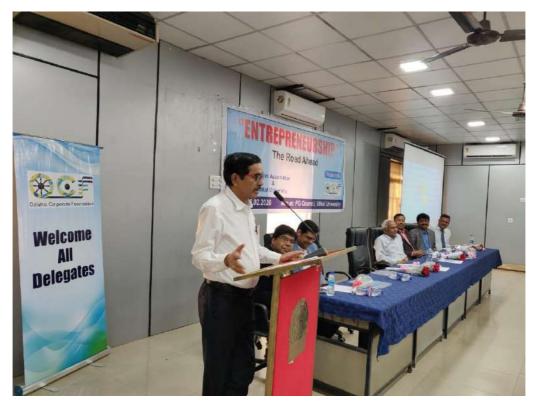

## Enterpreneurship

Figure 11 Former Chief Secretary, Government of Odisha addressing students in the seminar Enterprenuership: The Road Ahead on 28.02.2020

Figure 12Shri Panchanan Mishra, Former Secretary, Industries, Government of Odisha addressing the gathering on 28.02.2020