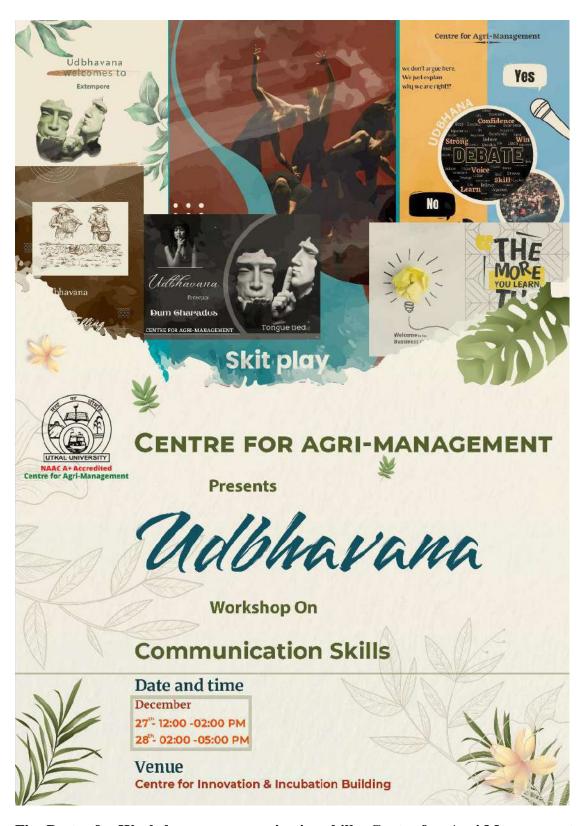

Head of Dept. of Zoology

Utkal University
Convener

Dr G Sahoo 17.3

Reader

Dept. of Zoology, UU

**Organizing Secretary** 

8 minor 17.3.17

Dr. S.S. Nishank Assistant Professor, Dept. of Zoology, UU Joint Organizing Secretary

# Language and Communication skills



Fig: Poster for Workshop on communication skills- Centre for Agri Management



## Centre For Agri-Management

**Utkal** university

Presents

## **UDBHAVANA**

A Workshop On

Communication skills





#### VENUE

Centre For Innovation and Incubation Centre



Centre For Agri-Management

**Utkal** university

**Presents** 

# **UDBHAVANA**

A Workshop On

Communication skills





27 th December 2021 - 12:00 PM to 02:00 PM

28th December 2021 - 02:00 PM to 05:00 PM

At Centre For Innovation and Incubation
Utkal University



Fig: Poster for Workshop on communication skills- Centre for Agri Management



#### UTKAL UNIVERSITY, VANI VIHAR, BHUBANESWAR-751004, ODISHA

Date: 20 - 69 - 2016

#### NOTICE

It is hereby informed to all the students of M.Sc. Biotechnology that, as a part of the programme for improvement of language and communication skills of the students, regular class seminar are made compulsory for the students of all the semester, which will also have a interactive session after each presentations. Besides, the Department will also conduct extramural seminars/ lectures by renowned Academicians and Scientists from various Universities and Institutes across the Nation and State, on a regular basis, to make the student aware of the latest trends in technology and interdisciplinary research in the co