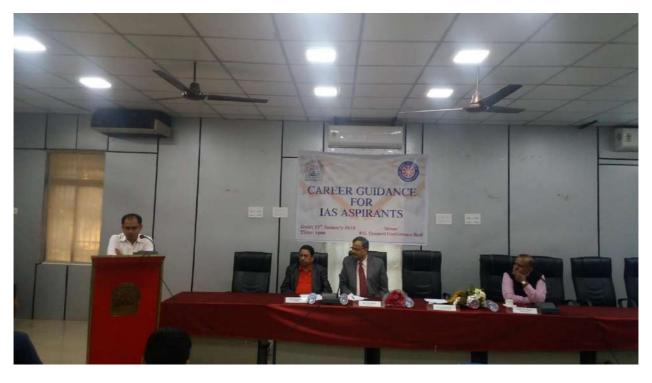

**IAS Aspirant- Carrier Counselling** 

Figure 13 Career Guidance for IAS Aspirants: ShriParameswaran B, IAS interacting with students

Figure 14LtoR: Prof BramhanandaSatapathy, Chairman, PG Council, Prof S.M. Pattanaik, ShriParameswaran B, Joint Secretary, Higher Education, Govt. of Odisha, Prof. K.K. Basa, Director, IQAC, Utkal University