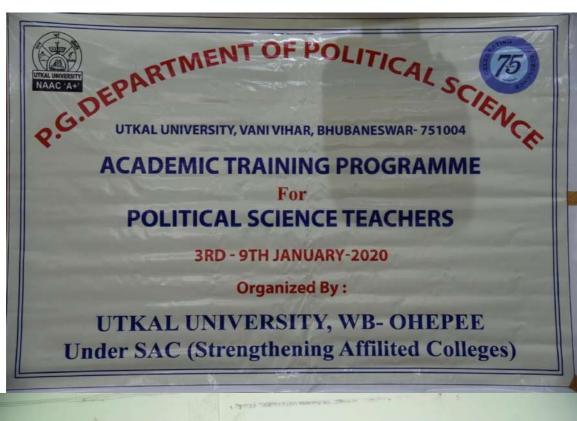

ram by our PG student Debabrata Sahoo ( Creating covid awareness in his village)



 CMO Odisha · 2h

 EMO Odisha ②
 @CMO\_Odisha · 2h

 କୋଭିଡରୁ ସୁରକ୍ଷିତ ରହିବା ପାଇଁ ଟିକା ହିଁ ଶ୍ରେଷ୍ଠ

 ଉପାୟ ବୋଲି ଏହି କୁନି କୁନି ପିଲାମାନେ ଖୁବ ସୁନ୍ଦର

 ଭାବେ ବୁଝାଇ ଦେଇଛନ୍ତି । ଏପରି ସୁନ୍ଦର ପ୍ରୟାସ

 କରିଥିବା ପିଲାମାନଙ୍କୁ ସ୍ୱେହ ଓ ସାଧୁବାଦ ।

## #VaccinateIndia

ଞ୍ଚି **≅**Sai **Debabrat ≅** @Sai Debabrat ⋅ 2d #ହେ\_ପ୍ରଭୁ\_କ୍ଷମା\_କରିଦିଅ\_ଅମେ\_ନିଶ୍ଚିତ\_ଟୀ କା\_ନବୁ ଭଗବାନଙ୍କୁ ବିଶ୍ୱାସ କରିବା ଆଉ ପୂଜା କରିବା ବୋହୁତ ଭଲ କିନ୍ତୁ ଭଗବାନ ଙ୍କୁ ବିଶ୍ୱାସ କରି ଆଉ ଭଗବାନ ଆମକୁ କାରୋନା ରୁ ରକ୍ଷା କରିଦେ... Show this thread





ଞ୍ଚି ≥ Sai Debabrat ≥ @Sai Debabrat · 2d

#ହେ\_ପୁଭୁ\_କ୍ଷମା\_କରିଦିଅ\_ଅମେ\_ନିଶ୍ଚିତ\_ଟୀ
କା\_ନବୁ
ଭଗବାନଙ୍କୁ ବିଶ୍ୱାସ କରିବା ଆଉ ପୂଜା କରିବା ବୋହୁତ ଭଲ କିନ୍ତୁ ଭଗବାନ ଙ୍କୁ ବିଶ୍ୱାସ କରି ଆଉ ଭଗବାନ ଆମକୁ କାରୋନା ରୁ ରକ୍ଷା କରିଦେ...

Show this thread







Academic Training Programme for Political science teachers- Department of Pol.Science



To

The Vice Chancellor Utkal University

Sub: Skill Development Workshop

Sir.

Our Department is organizing a Two-Day Skill Based Workshop on "Enhancing Counseling Skills for Human Development" under Career Counselling Program of UGC XIIth Plan for students of our Department.

The details of the Programme is enclosed for your kind reference.

We shall be grateful for your kind presence in the inaugural session of the workshop for sharing your valuable ideas with us.

Thanking you,

Sincerely

(Bhaswati Patnaik) Head of the Department

# P.G. Department of Sociology Utkal University

Notice

Date: 21/9/2016

It is to inform you that the Department of Sociology is organizing the skill development p