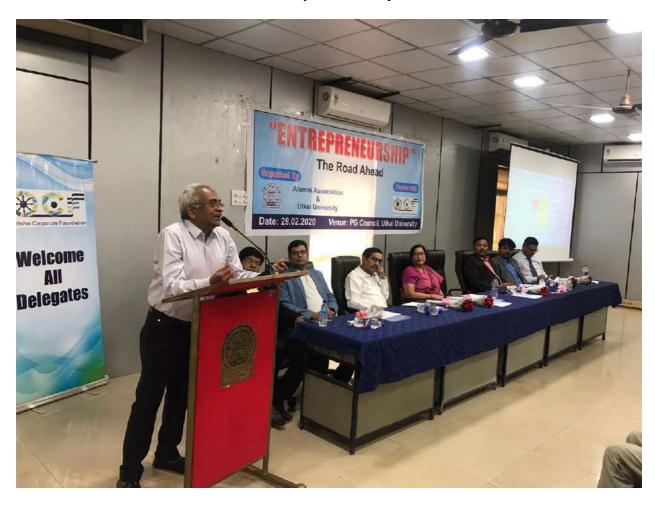

## Enterpreneurship

Figure 11 Former Chief Secretary, Government of Odisha addressing students in the seminar Enterprenuership: The Road Ahead on 28.02.2020

Figure 12Shri Panchanan Mishra, Former Secretary, Industries, Government of Odisha addressing the gathering on 28.02.2020