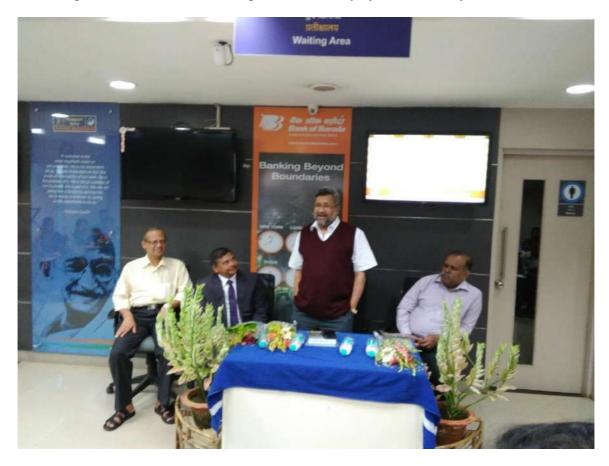

## Passport Mela

Figure 19 Prof. K KBasa addressing students and employees of university on 02.11.2016

Figure 20 Prof Ashoka Das, VC, Utkal University formally inaugurating Passport Mela at Regional Passport Office on 06.11.2016

Figure 21, Regional Passport Officer addessing students in the student connect program at Utkal University on 22.08.2019

Figure 22 Anil Choudhary, Citizen Service Manager, RPO addressing orientation program on 22.08.2019