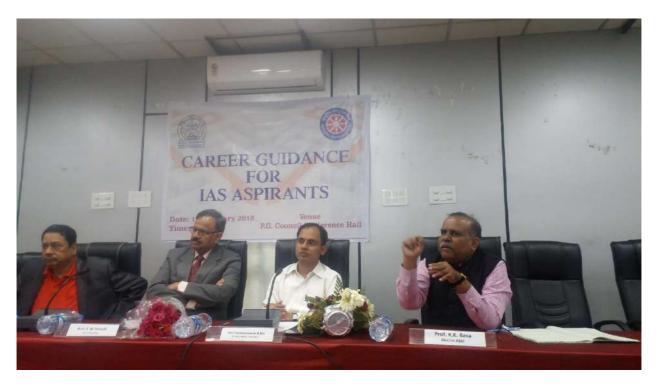

**IAS Aspirant- Carrier Counselling** 

Figure 13 Career Guidance for IAS Aspirants: ShriParameswaran B, IAS interacting with students

Figure 14LtoR: Prof BramhanandaSatapathy, Chairman, PG Council, Prof S.M. Pattanaik, ShriParameswaran B, Joint Secretary, Higher Education, Govt. of Odisha, Prof. K.K. Basa, Director, IQAC, Utkal University