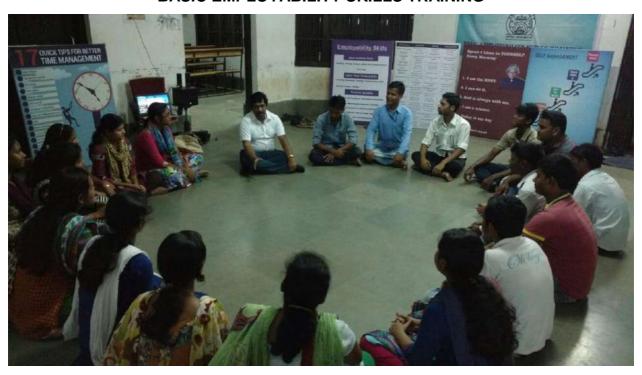

## **BASIC EMPLOYABILITY SKILLS TRAINING**

Figure 1Dr Ashok Sahoo, Ex GM, NALCO with students during Basic Employability Skills Training from 26.05.2016 to 31.05.2016

Figure 2 International motivation coach Dr D D Swain conducting activities during training from 26.05.2016 to 30.05.2016

Figure 3 Basic Employability Skills Training for IT students from 18.02.2018 to 21.02.2018

Figure 4 Dr SwaatantraPradhan, Lead, TCS Life Reseach& Innovation sharing new trends in IT on 22.08.2019

Figure 5 Career Choices and Employability session at Commerce department 20.01.2020

Figure 6 Group interaction undeer employability skills training at PG Council Hall on 28.01.2020