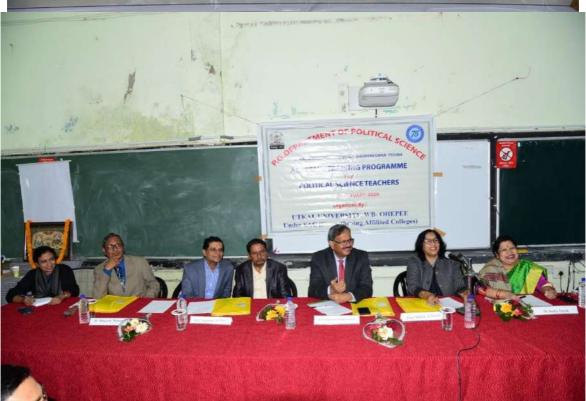

Show this thread

Academic Training Programme for Political science teachers- Department of Pol.Science

To

The Vice Chancellor Utkal University

Sub: Skill Development Workshop

Sir.

Our Department is organizing a Two-Day Skill Based Workshop on "Enhancing Counseling Skills for Human Development" under Career Counselling Program of UGC XIIth Plan for students of our Department.

The details of the Programme is enclosed for your kind reference.

We shall be grateful for your kind presence in the inaugural session of the workshop for sharing your valuable ideas with us.

Thanking you,

Sincerely

(Bhaswati Patnaik) Head of the Department