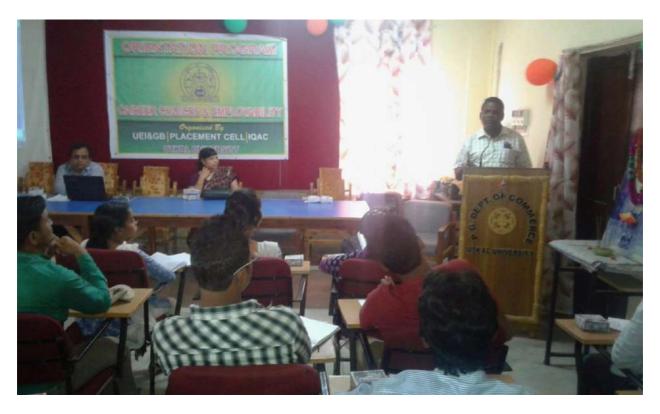

## Enterpreneurship

Figure 11 Former Chief Secretary, Government of Odisha addressing students in the seminar Enterprenuership: The Road Ahead on 28.02.2020

Figure 12Shri Panchanan Mishra, Former Secretary, Industries, Government of Odisha addressing the gathering on 28.02.2020

**IAS Aspirant- Carrier Counselling** 

Figure 13 Career Guidance for IAS Aspirants: ShriParameswaran B, IAS interacting with students

Figure 14LtoR: Prof BramhanandaSatapathy, Chairman, PG Council, Prof S.M. Pattanaik, ShriParameswaran B, Joint Secretary, Higher Education, Govt. of Odisha, Prof. K.K. Basa, Director, IQAC, Utkal University