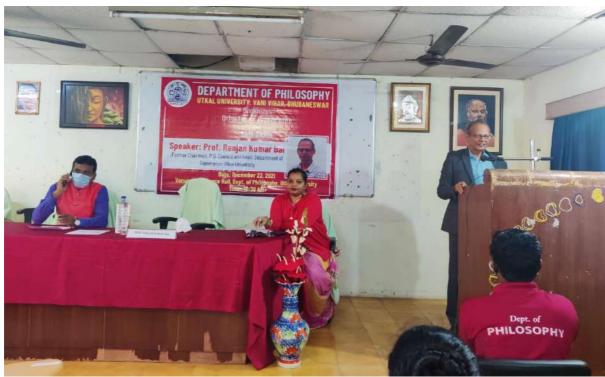

## NOTICE

Date: 21.12.2021

This is to inform you that the Department of Philosophy is organizing the soft skill programme in the department on December 22, 2021.

All the students and scholars of the Department are requested to attend the skill development programme on the said time in Department.

Dr. M. Mallick)

Coordinator

CO-DRDINATOR
PG Department of Philosophy
Utkal University, Vani Vihar
Bhubaneswar-751004