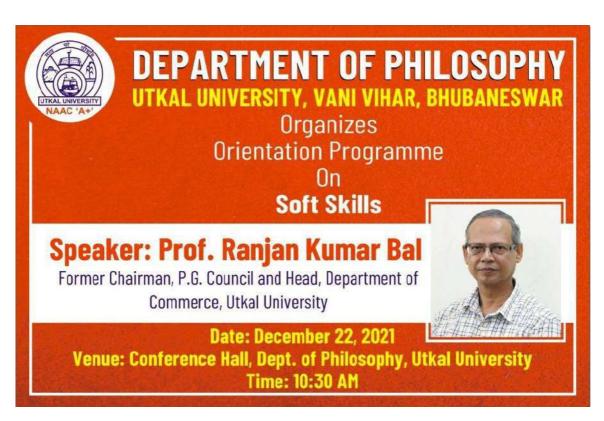

## NOTICE

Date: 21.12.2021

This is to inform you that the Department of Philosophy is organizing the soft skill programme in the department on December 22, 2021.

All the students and scholars of the Department are requested to attend the skill development programme on the said time in Department.