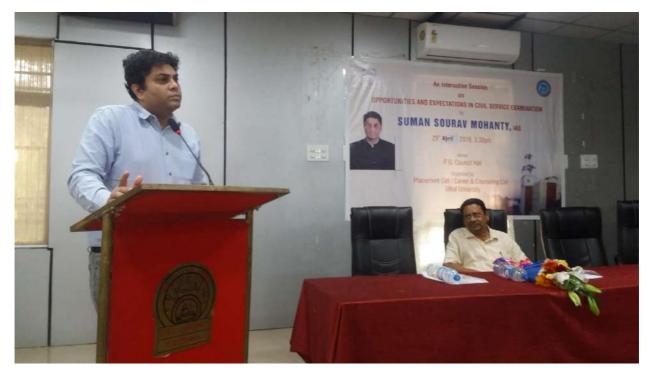

Figure 15Suman SouravMohanty, IAS motivating students to choose civil service as a career. Prof BramhanandaSatapathy on the dais

Figure 16SumanSouravMohanty, IAS felicited by Prof S.M. Pattanaik, Vice Chancellor, Utkal University