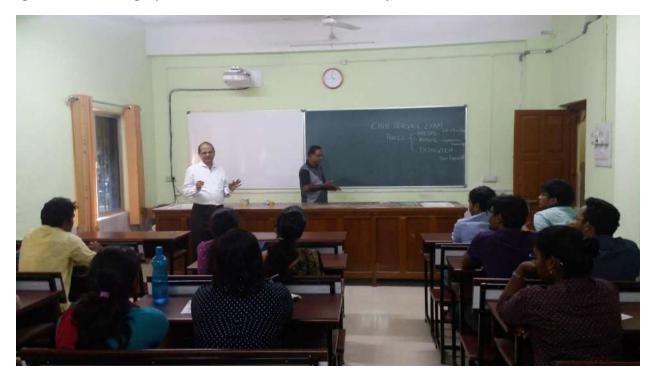

# **NOTICE**

It is hereby informed to all the students of M.Sc. Biotechnology that, as a part of the programme for improvement of language and communication skills of the students, regular class seminar are made compulsory for the students of all the semester, which will also have a interactive session after each presentations. Besides, the Department will also conduct extramural seminars/ lectures by renowned Academicians and Scientists from various Universities and Institutes across the Nation and State, on a regular basis, to make the student aware of the latest trends in technology and interdisciplinary research in the concerned field.