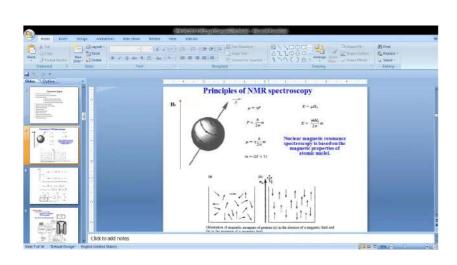

### Broad outline of the course:

Module-I: Spectroscopic methods

Module-II: Microscopic Techniques and biomaterial characterization

Module-III: Electrophoresis and Chromatography Techniques

Module-IV: Genomic, proteomics and Bioinformatics