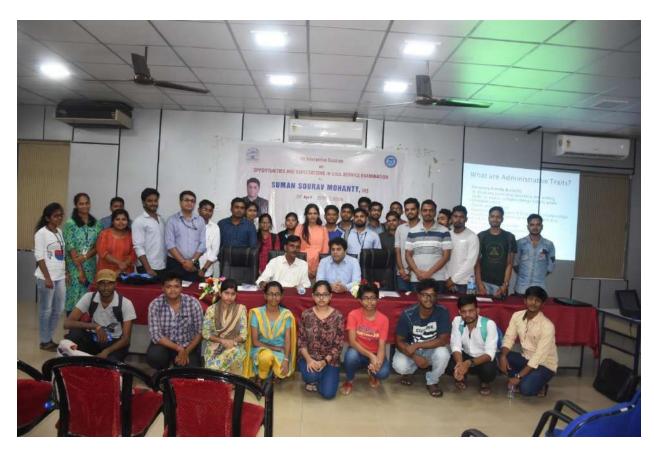

# **NOTICE**

It is hereby informed to all the students of M.Sc. Biotechnology that, as a part of the programme for improvement of language and communication skills of the students, regular class seminar are made compulsory for the students of all the semester, which will also have a interactive session after each presentations. Besides, the Department will also conduct extramural seminars/ lectures by renowned Academicians and Scientists from various Universities and Institutes across the Nation and State, on a regular basis, to make the student aware of the latest trends in technology and interdisciplinary research in the concerned field.