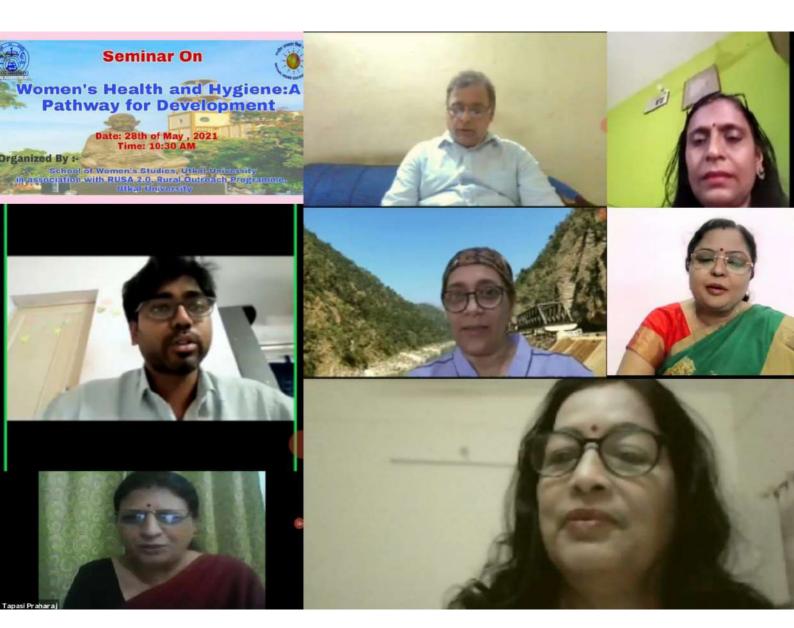

Jone                               | Sanley- Kunan Jan             |









### **Utkal University**

Organized by: School of Women's Studies, Utkal University in association with RUSA 2.0, Rural Outreach Programme, Utkal University



# Live Seminar On Women's Health and Hygiene:A Pathway for Development



Dr. Sujata Kar
Obstrecian & Gynecologist
MBBS, MD, DNB
practicing at Kar Clinic
Chief Speaker



Prof. Prabodha Kumar Hota

Co-ordinator, RUSA 2.0 Utkal University



Prof. Sabita Acharya Honourable, Vice Chancellor, Utkal University Chief Guest



Mrs. Tapasi Praharaj National Secretary of AIDWA and Social Activist Distinguished Speaker

Date: 28th of May , 2021 Time: 10:30 AM





ZOOM CLOUD MEET LINK:- https://us02web.zoom.us/j/82848564201? pwd=bWx6bzNuKzB6cUhKT0dsY0l6cmhzdz09







#### **POST GRADUATE DEPARTMENT OF ZOOLOGY**

## UTKAL UNIVERSITY, VANI VIHAR, BHUBANESWAR 751 004 WB-OHEPEE-SAC Sponsored Academic Training on CBCS Syllabus in Zoology

#### PHOTOGRAPHS RELATED TO THE PROGRAMME







Guests arriving for the programme







Participants in the inaugural session





Chief Guest Prof. Soumendra Mohan Patnaik addressing the participants

Guest of Honour Prof. Sabita Acharya addressing the participants



Guest of Honour Mr. Akas Dasnayak addressing the participants



Prof. Malaya K. Mohanty, Academic Coordinator addressing the participants





Prof. S. Das, resource person with participants on 06.02.2020 at 11.30 AM



Prof. A.B. Das Resource person on 6.2.2020 at 2.00 PM



Prof. J. Dandapat Resource person on 6.2.2020 at 3.30 PM





Prof. Animesh