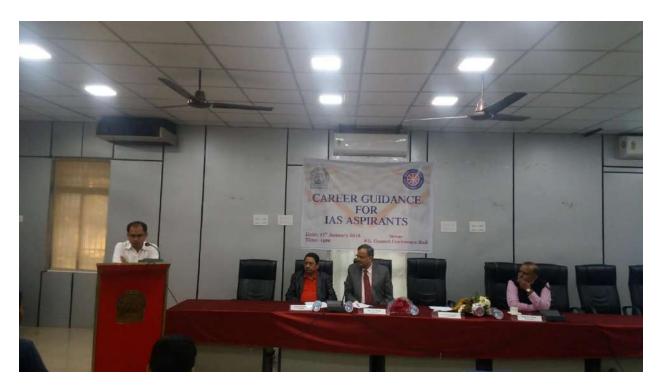

Figure 4 Dr Swaatantra Pradhan, Lead, TCS Life Reseach & Innovation sharing new trends in IT on 22.08.2019



Figure 5 Career Choices and Employability session at Commerce department 20.01.2020



Figure 6 Group interaction undeer employability skills training at PG Council Hall on 28.01.2020

### **EMPLOYABILITY ASSESSMENT TEST**



Figure 1 METTLE Employability Test conducted for students free



Figure 2Students appearing mock tests



Figure 3Students appearing online assessment test



**Figure 4Mock Assessment Test** 



Figure 1 Former Chief Secretary, Government of Odisha addressing students in the seminar Enterprenuership: The Road Ahead on 28.02.2020



Figure 2Shri Panchanan Mishra, Former Secretary, Industries, Government of Odisha addressing the gathering on 28.02.2020





Figure 1 Career Guidance for IAS Aspirants: Shri Parameswaran B, IAS interacting with students



Figure 2 LtoR: Prof Bramhananda Satapathy, Chairman, PG Council, Prof S.M. Pattanaik, Shri Parameswaran B, Joint Secretary, Higher Education, Govt. of Odisha, Prof. K.K. Basa, Director, IQAC, Utkal University



Figure 3Suman Sourav Mohanty, IAS motivating students to choose civil service as a career. Prof Bramhananda Satapathy on the dais



Figure 4 Suman Sourav Mohanty, IAS felicited by Prof S.M. Pattanaik, Vice Chancellor, Utkal University



Figure 5 Students sharing important moments with Suman Sourav Mohanty, IAS



Figure 6 Shri S.C.Choudhury, IRS guiding students for Civil Services preparation









Figure 1Seminar on Japanese employment opportunities on 21.01.2020



Figure 2. D