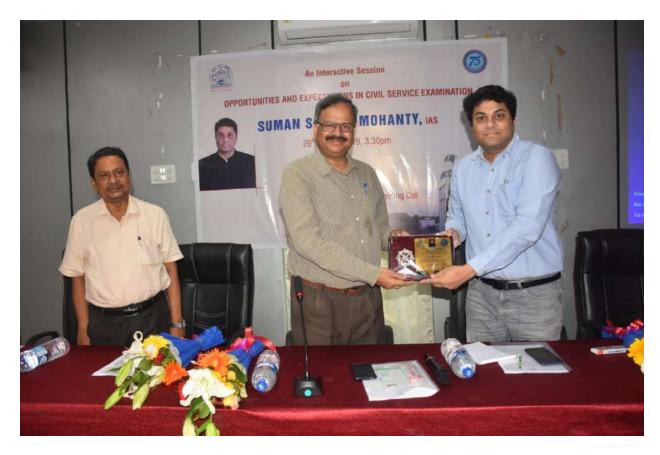

# **NOTICE**

It is hereby informed to all the students of M.Sc. Biotechnology that, as a part of the programme for improvement of language and communication skills of the students, regular class seminar are made compulsory for the students of all the semester, which will also have a interactive session after each presentations. Besides, the Department will also conduct extramural seminars/ lectures by renowned Academicians and Scientists from various Universities and Institutes across the Nation and State, on a regular basis, to make the student aware of the latest trends in technology and interdisciplinary research in the concerned field.