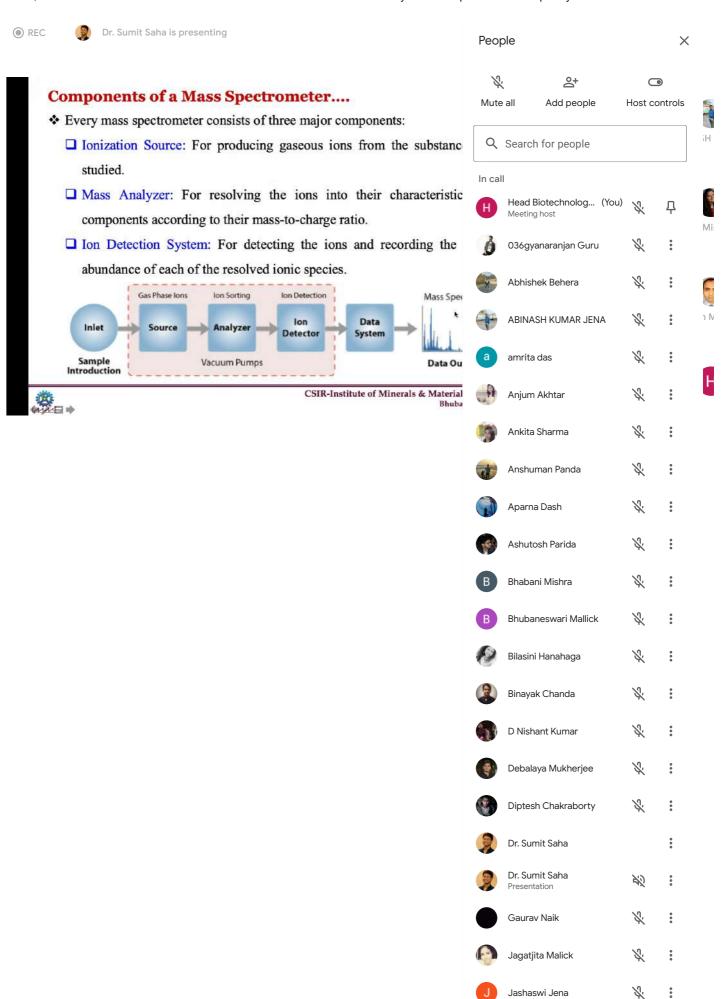

Utkal university** 

**Presents** 

# **UDBHAVANA**

A Workshop On

Communication skills





**27** th December 2021 - 12:00 PM to 02:00 PM

28<sup>th</sup> December 2021 - 02:00 PM to 05:00 PM

At Centre For Innovation and Incubation
Utkal University



# **CENTRE FOR AGRI-MANAGEMENT**

**Presents** 

# Udbhavana

Workshop On

# **Communication Skills**



**UTKAL UNIVERSITY NAAC A+ Accredited** Centre for Agri-Management

# Date and time

December

27th 12:00 -02:00 PM 28th 02:00 -05:00 PM

# Venue

Centre for Innovation & Incubation Building





### Value added course on Bioan...

Thu, Dec 16, 2021 5:00 PM - 7:00 PM

Joining info

https://meet.google.com/kpd-pxtk-fac
Dial-in: (US)+1 405-362-7764
PIN:831 987 573#

Copy joining info

Google Calendar attachments show up here



S









CC

1

:

5:23 PM | Valu...

REC



Bamaprasad Bag is presenting





5:20 PM | Val...







12

1%

12.

12.

12

12.

Somrita Chakraborty

Soumyashree Dash

Tamoghna Chakraborty

tanamay sundaray

Tulesh Kumar

Suvasmita Rath

:

:

:

:

:

:

# **Induction Program**





## UTKAL UNIVERSITY, VANI VIHAR, BHUBANESWAR-751004, ODISHA

Date: 20 - 09 - 2016

# **NOTICE**

It is hereby informed to all the students of M.Sc. Biotechnology that, as a part of the programme for improvement of language and communication skills of the students, regular class seminar are made compulsory for the students of all the semester, which will also have a interactive session after each presentations. Besides, the Department will also conduct extramural seminars/ lectures by renowned Academicians and Scient