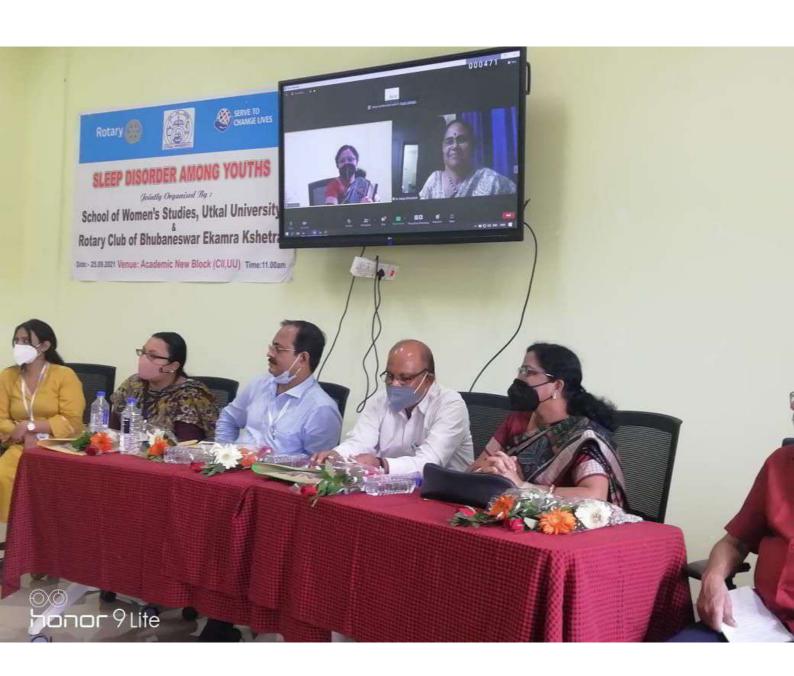

n Jone                               | Sanley- Kunan Jan             |









### **Utkal University**

Organized by: School of Women's Studies, Utkal University in association with RUSA 2.0, Rural Outreach Programme, Utkal University



# Live Seminar On Women's Health and Hygiene:A Pathway for Development



Dr. Sujata Kar
Obstrecian & Gynecologist
MBBS, MD, DNB
practicing at Kar Clinic
Chief Speaker



Prof. Prabodha Kumar Hota

Co-ordinator, RUSA 2.0 Utkal University



Prof. Sabita Acharya Honourable, Vice Chancellor, Utkal University Chief Guest



Mrs. Tapasi Praharaj National Secretary of AIDWA and Social Activist Distinguished Speaker

Date: 28th of May , 2021 Time: 10:30 AM





ZOOM CLOUD MEET LINK:- https://us02web.zoom.us/j/82848564201? pwd=bWx6bzNuKzB6cUhKT0dsY0l6cmhzdz09







#### **POST GRADUATE DEPARTMENT OF ZOOLOGY**

## UTKAL UNIVERSITY, VANI VIHAR, BHUBANESWAR 751 004 WB-OHEPEE-SAC Sponsored Academic Training on CBCS Syllabus in Zoology

#### PHOTOGRAPHS RELATED TO THE PROGRAMME







Guests arriving for the programme







Participants in the inaugural session





Chief Guest Prof. Soumendra Mohan Patnaik addressing the participants

Guest of Honour Prof. Sabita Acharya addressing the participants



Guest of Honour Mr. Akas Dasnayak addressing the participants



Prof. Malaya K. Mohanty, Academic Coordinator addressing the participants





Prof. S. Das, resource person with participants on 06.02.2020 at 11.30 AM



Prof. A.B. Das Resource person on 6.2.2020 at 2.00 PM



Prof. J. Dandapat Resource person on 6.2.2020 at 3.30 PM





Prof. Animes