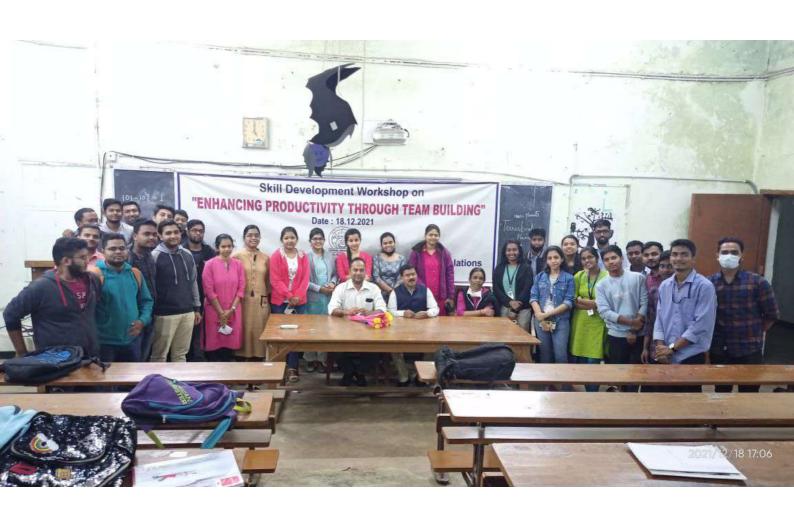

# **UDBHAVANA**

A Workshop On

Communication skills

**27** th December 2021 - 12:00 PM to 02:00 PM

28<sup>th</sup> December 2021 - 02:00 PM to 05:00 PM

At Centre For Innovation and Incubation
Utkal University

# Udbhavana

Workshop On

# **Communication Skills**

**UTKAL UNIVERSITY NAAC A+ Accredited** Centre for Agri-Management

# Date and time

December

27th 12:00 -02:00 PM 28th 02:00 -05:00 PM

# Venue

Centre for Innovation & Incubation Building