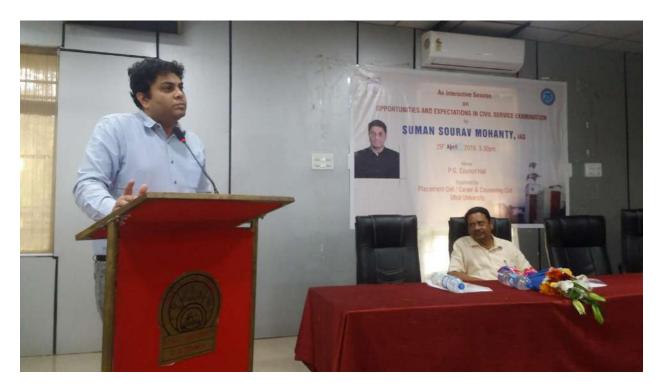

# **NOTICE**

It is hereby informed to all the students of M.Sc. Biotechnology that, as a part of the programme for improvement of language and communication skills of the students, regular class seminar are made compulsory for the students of all the semester, which will also have a interactive session after each presentations. Besides, the Department will also conduct extramural seminars/ lectures by renowned Academicians and Scientists from various Universities and Institutes across the Nation and State, on a regular basis, to make the student aware of the latest trends in technology and interdisciplinary research in the concerned field.