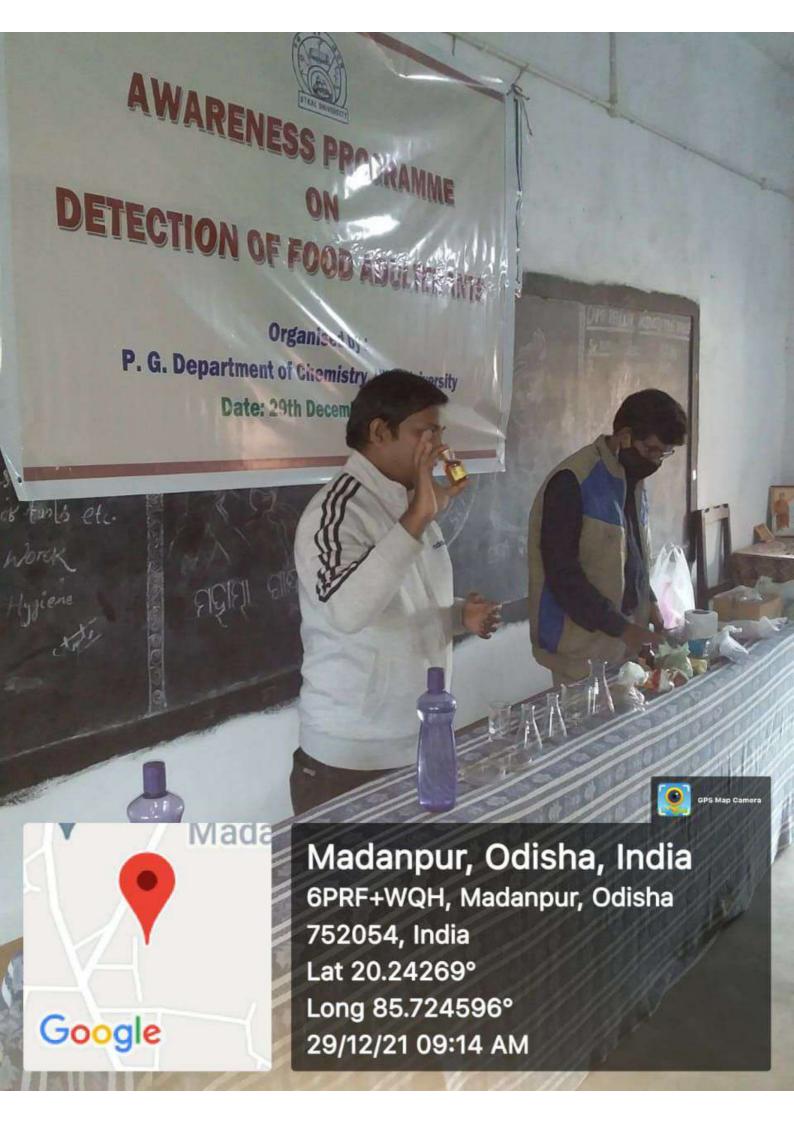

# Centre For AgriManagement Utkal University, Odisha

Invites You To

Designing the unspoken

communication workshop series: 1

Director Utkal Entrepreneurship & Career Hub. Utkal University

10th & 11th Aug 2021