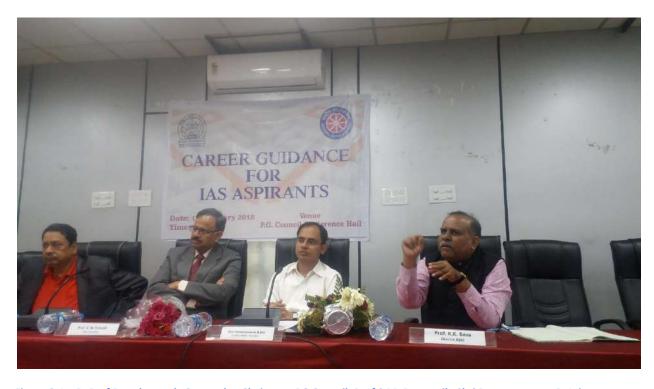

n 22.08.2019



Figure 5 Career Choices and Employability session at Commerce department 20.01.2020



Figure 6 Group interaction undeer employability skills training at PG Council Hall on 28.01.2020

### **EMPLOYABILITY ASSESSMENT TEST**



Figure 1 METTLE Employability Test conducted for students free



Figure 2Students appearing mock tests



Figure 3Students appearing online assessment test



**Figure 4Mock Assessment Test** 



Figure 1 Former Chief Secretary, Government of Odisha addressing students in the seminar Enterprenuership: The Road Ahead on 28.02.2020



Figure 2Shri Panchanan Mishra, Former Secretary, Industries, Government of Odisha addressing the gathering on 28.02.2020





Figure 1 Career Guidance for IAS Aspirants: Shri Parameswaran B, IAS interacting with students



Figure 2 LtoR: Prof Bramhananda Satapathy, Chairman, PG Council, Prof S.M. Pattanaik, Shri Parameswaran B, Joint Secretary, Higher Education, Govt. of Odisha, Prof. K.K. Basa, Director, IQAC, Utkal University



Figure 3Suman Sourav Mohanty, IAS motivating students to choose civil service as a career. Prof Bramhananda Satapathy on the dais



Figure 4 Suman Sourav Mohanty, IAS felicited by Prof S.M. Pattanaik, Vice Chancellor, Utkal University



Figure 5 Students sharing important moments with Suman Sourav Mohanty, IAS



Figure 6 Shri S.C.Choudhury, IRS guiding students for Civil Services preparation









Figure 1Seminar on Japanese employment opportunities on 21.01.2020



Figure 2. Delgates from Sochi International Academy with students in the seminar on 21.01.2020

Date: 18th Ja