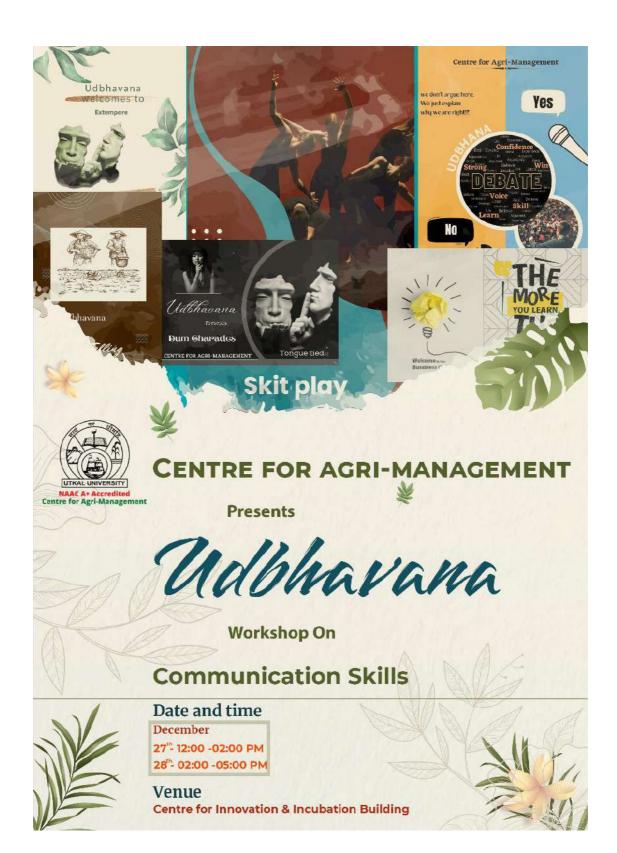

# Centre For Agri-Management

**Utkal university** 

Presents

## **UDBHAVANA**

A Workshop On

Communication skills

#### VENUE

Centre For Innovation and Incubation Centre

# Centre For Agri-Management Utkal university

**Presents** 

## **UDBHAVANA**

A Workshop On

Communication skills

27 th December 2021 - 12:00 PM to 02:00 PM

28th December 2021 - 02:00 PM to 05:00 PM

At Centre For Innovation and Incubation
Utkal University