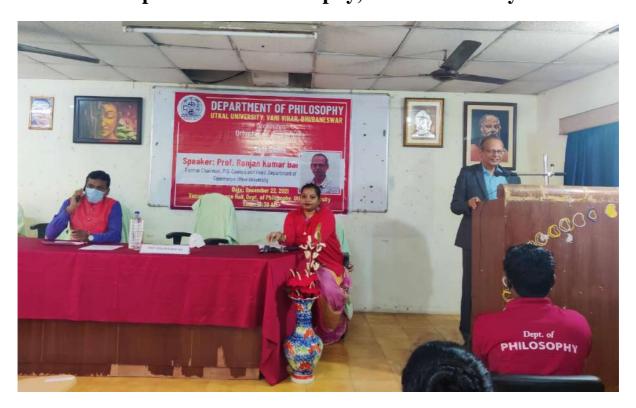

|

Date: 11th March 2017



## **Department of Geography, Utkal University**



(Under Value Added/ Add On Course Program)

8th to 22nd December 2021



Organized By
P.G. Department of Geography, Utkal University

One Day Awareness Work Shop On MANAGEMENT & HANDLING OF E-WASTE (Under Capacity & Skill Development Program)

> Date: 20<sup>th</sup> December 2021 Venue: Seminar Hall, P.G. Department of Geography



Organized By

P.G. Department of Geography, Utkal University

# **Department of Geology, Utkal University**









## Department of Mathematics, Utkal University

## Skil Development

## 1.Beyond Books







#### 2.Introduction to PYTHON



3. Latex Type setting



#### MATLAB-2017









# Department of Odia, Utkal University



## Department of Philosophy, Utkal University







#### POST-GRADUATE DEPARTMENT OF PHILOSOPHY UTKALUNIVERSITY VaniVihar, Bhubaneswar - 751004

#### NOTICE

Date: 21.12.2021

This is to inform you that the Department of Philosophy is organizing the soft skill programme in the department on December 22, 2021.

All the students and scholars of the Department are requested to attend the skill development progamme on the said time in Department.

CO-ORDINATOR PG Department of Philosophy Utkal University, Vanl Vihar Bhubaneswar-751004

### **YOGA SEMINAR REPORT**

P.G. Department of Philosophy, Utkal University has organized five lectures series of national webinar in commemoration of International Yoga Day – 2021. These programmes were organized in both online and offline modes from 21<sup>st</sup> June 2021 to 29<sup>th</sup> September,