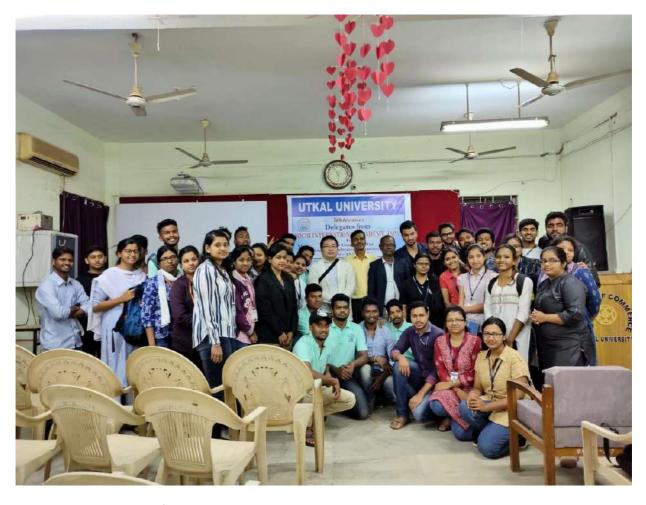

udents sharing important moments with Suman Sourav Mohanty, IAS



Figure 18 Shri S.C.Choudhury, IRS guiding students for Civil Services preparation







## Passport Mela



Figure 19 Prof. K K Basa addressing students and employees of university on 02.11.2016



Figure 20 Prof Ashoka Das, VC, Utkal University formally inaugurating Passport Mela at Regional Passport Office on 06.11.2016



Figure 21, Regional Passport Officer addessing students in the student connect program at Utkal University on 22.08.2019



Figure 22 Anil Choudhary, Citizen Service Manager, RPO addressing orientation program on 22.08.2019



Figure 23 Studennts attending orientation program on Passport Seva on 22.08.2019

## **Japanese Seminar**



Figure 24Seminar on Japanese employment opportunities on 21.01.2020



Figure 25. Delgates from Sochi International Academy with students in the seminar on 21.01.2020

Date: 18<sup>th</sup> January 2020

To,

The Placement Officer,

Utkal University, Bhubaneswar.

Sub: Career Counseling for Japanese Employment Seminar. (MCA ,MBA& IT Department).

Dear Sir,

Greetings of the day!

It's immense pleasure of "Rotary Club of Cuttack Greater" to extend our expertise to grab jobs in Japan in association with" Sochi international Academy", Japan. As we know that there is heavy manpower crises in Japan and would be more in future so it is a golden opportunities for the students of your university Bhubaneswar, Odisha to avail scope for the same. Japan has it's own cultural values and that has to be maintain by every employee working in Japan. Once you know their cult