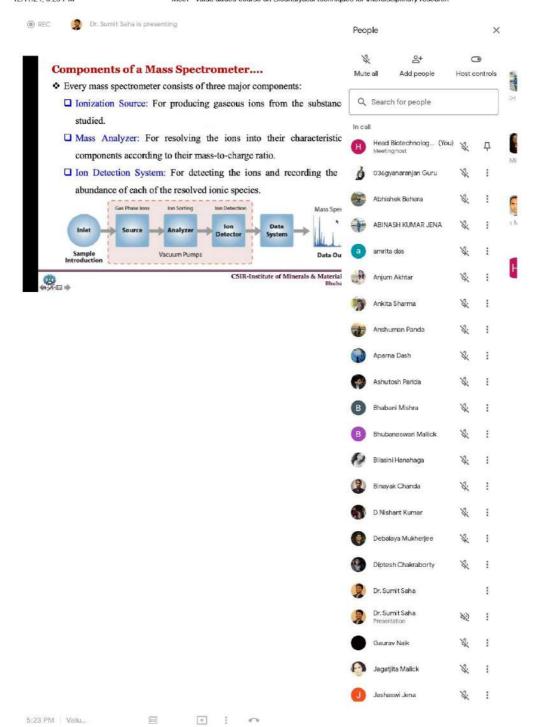

#### Resource Person/ Subject Expert: Theory

| SI<br>No | Date       | Time   | Topic                                                                | Person                                                                           |
|----------|------------|--------|----------------------------------------------------------------------|----------------------------------------------------------------------------------|
| 1        | 15.12,2021 | 6-7pm  | SEM, TEM and AFM                                                     | Dr. Sangram Keshari<br>Samal,Ramalingan fellow RMRC                              |
| 2        | 16.12.2021 | 5-7PM  | Confocal Microscopy                                                  | Dr. Ranjith Mathew, Reader-F,<br>School of Biological Science,<br>NISER          |
| 3        | 17.12.21   | 5-7PM  | MASS spectrometry                                                    | Dr. Sumit Saha, Senior Scientist, IMMT                                           |
| 4        | 18.12.2021 | 6-7PM  | Synthetic Biology in<br>designing molecular<br>machines for analysis | Dr. Sonal Ayakar, Assistant<br>Professor, ICT-IOCL, Bhubaneswar                  |
| 5        | 19.12.2021 | 5-7PM  | Flow Cytometry                                                       | Dr. Satish Devadas, Scientist-F,<br>Institute of Life Science,<br>Bhubaneswar    |
| 6        | 20.12.2021 | 5-7 PM | NMR                                                                  | Dr. Bama Prasad Bag, Pr. Scientist,<br>IMMT, Bhubaneswar                         |
| 7        | 21.12.2021 | 5-7 PM | X-Ray Crystallography                                                | Dr. Dileep Vasudevan, Scientist- D,<br>Institute of Life Science,<br>Bhubaneswar |
| 8        | 22.12.2021 | 5-7 PM | FTIR and Raman<br>Spectroscopy                                       | Dr. Kamali Kesavan, Scientist,<br>IMMT, Bhubaneswar                              |
| 9        | 23.12.2021 | 6-7PM  | Bioinformatics                                                       | Dr. Sunil Kumar, MOU                                                             |
| 10       | 24.12.2021 | 5-7PM  | Electron Microscopy                                                  | Dr. Ashutosh Rath, Sr. Scientist,<br>IMMT, Bhubaneswar                           |
| 11       | 27.12.2021 | 5-7 PM | Nanotechnology and<br>Biosensor                                      | Dr. Sachin Sarangi, Scientis,<br>Institute of Physics, Bhubaneswar               |