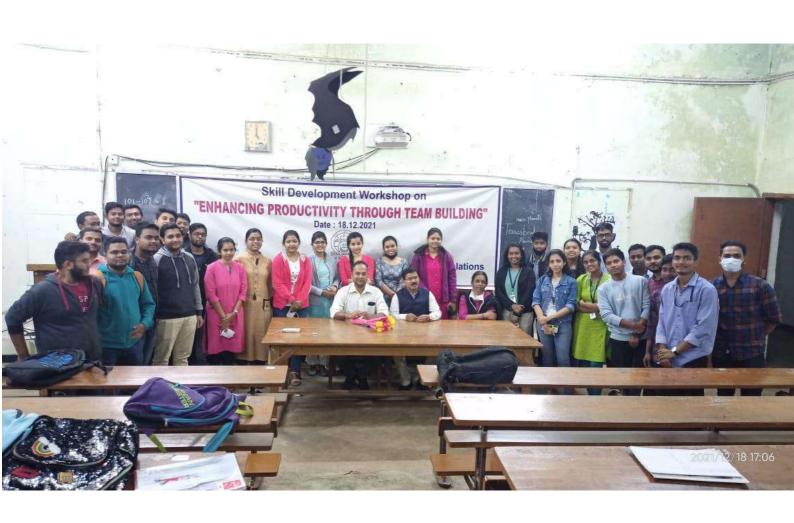

<soumendra.patra@gmail.com>, IPSITA

MOHAPATRA <ipsita.aisa@gmail.com>, Mamun Mousumi Nayak <mousumi.pmir@gmail.com>

Dear Sir/Madam.

Greetings from Dept. of PM & IR, Utkal University!

It gives us immense pleasure to inform you that PG Department of PM & IR, Utkal University, Bhubaneswar, Odisha is going to organise a "Teacher's Skill Development Workshop 2016-17" on 10<sup>th</sup> & 11<sup>th</sup> March, 2017.

In this context, it will be our privilege to invite you to this workshop to make this programme a grand success. For details, please refer the attachment.

Kindly share this mail to your friends and colleagues

With Warm Regards,

Dr. Bijaya Ku Sundaray

Reader

Dept. of PM & IR

Utkal University, Odisha

Email:sundaraybijaya@gmail.com

Mob: 9437309410

Workshop-2017.docx 28K



## **Department of Political Science, Utkal University**



#### Workshop

on

#### Reinvigorating the Social Science Studies and Research: Exploring Career Options for Young Scholars

#### **Concept Note**

India being one of the youngest nations in the world with more than 54% of its total population below the age of 25 years necessitates that the youth in the country are equipped with the skills and knowledge to enter the workforce through education and training. However, as per the Ministry of Human Resource Development (MHRD) report of 2016 pertaining to the National Policy on Education, 2016, a large proportion of the products of the education system are found to lack employable skills. Against this backdrop it may be realized that the major challenge before the social science frat